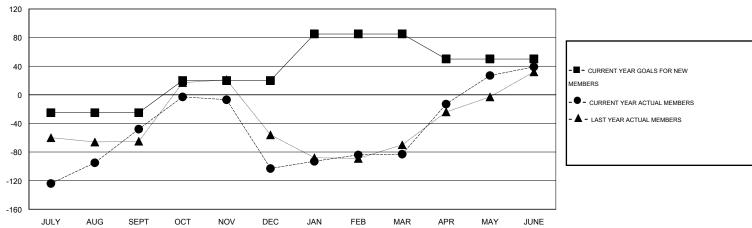

#### GOALS AND ACTUAL MEMBERS CUMULATIVE

| DROPPED CLUBS: 4  |     | 73 CLUBS OF 93 ADDED 1 OR MORE<br>NEW MEMBERS | GENDER DISTRIBUTION  MALE 1,829 (78.97%) |              |     |
|-------------------|-----|-----------------------------------------------|------------------------------------------|--------------|-----|
| DROPPED MEMBERS   |     |                                               | FEMALE                                   | 487 (21.03%) |     |
| DECEASED          | 7   | CLICK HERE FOR HEALTH                         |                                          |              | 781 |
| CLUB CANCELLED 35 |     | ASSESSMENT DATA                               | FAMILY UNIT MEMBERS                      |              |     |
| OTHER             | 306 |                                               | HEAD OF HOUSEHOLD                        |              |     |
| TOTAL             | 348 |                                               | NON-HEAD OF HOUSEHOLD                    |              |     |

# LOCATION REP OF SRI LANKA

 $\mathsf{GMT}\;\mathsf{CA}\;6$ 

|               |                  | Clubs            |                  |                  | Members               |                    |                                     |                    |                  |  |
|---------------|------------------|------------------|------------------|------------------|-----------------------|--------------------|-------------------------------------|--------------------|------------------|--|
|               | RESUL            | TS FOR 2014-2015 |                  |                  | RESULTS FOR 2014-2015 |                    |                                     |                    |                  |  |
| QUARTER       | NEW CLUB<br>GOAL | NEW CLUBS        | DROPPED<br>CLUBS | NET<br>GAIN/LOSS | QUARTER               | NEW MEMBER<br>GOAL | CHARTER AND<br>NEW MEMBERS<br>ADDED | DROPPED<br>MEMBERS | NET<br>GAIN/LOSS |  |
| JULY/AUG/SEPT | 0                | 1                | 1                | 0                | JULY/AUG/SEPT         | -25                | 137                                 | 185                | -48              |  |
| OCT/NOV/DEC   | 1                | 1                | 2                | -1               | OCT/NOV/DEC           | 45                 | 56                                  | 111                | -55              |  |
| JAN/FEB/MAR   | 2                | 1                | 1                | 0                | JAN/FEB/MAR           | 65                 | 38                                  | 18                 | 20               |  |
| APR/MAY/JUNE  | 0                | 3                | 0                | 3                | APR/MAY/JUNE          | -35                | 156                                 | 34                 | 122              |  |