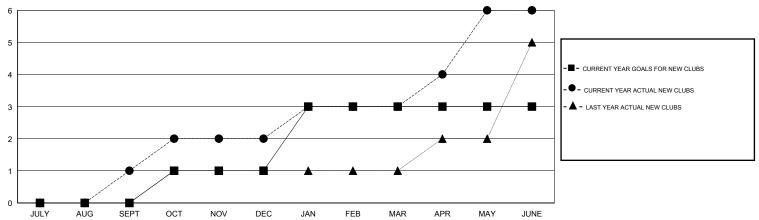

#### GOALS AND ACTUAL NEW CLUBS CUMULATIVE

# LOCATION REP OF SRI LANKA

 $\mathsf{GMT}\;\mathsf{CA}\;6$ 

|               |                  | Clubs            |                  |                  | Members               |                    |                                     |                    |                  |  |
|---------------|------------------|------------------|------------------|------------------|-----------------------|--------------------|-------------------------------------|--------------------|------------------|--|
|               | RESUL            | TS FOR 2014-2015 |                  |                  | RESULTS FOR 2014-2015 |                    |                                     |                    |                  |  |
| QUARTER       | NEW CLUB<br>GOAL | NEW CLUBS        | DROPPED<br>CLUBS | NET<br>GAIN/LOSS | QUARTER               | NEW MEMBER<br>GOAL | CHARTER AND<br>NEW MEMBERS<br>ADDED | DROPPED<br>MEMBERS | NET<br>GAIN/LOSS |  |
| JULY/AUG/SEPT | 0                | 1                | 1                | 0                | JULY/AUG/SEPT         | -25                | 137                                 | 185                | -48              |  |
| OCT/NOV/DEC   | 1                | 1                | 2                | -1               | OCT/NOV/DEC           | 45                 | 56                                  | 111                | -55              |  |
| JAN/FEB/MAR   | 2                | 1                | 1                | 0                | JAN/FEB/MAR           | 65                 | 38                                  | 18                 | 20               |  |
| APR/MAY/JUNE  | 0                | 3                | 0                | 3                | APR/MAY/JUNE          | -35                | 156                                 | 34                 | 122              |  |